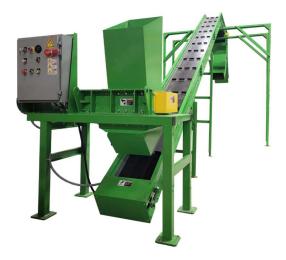

from high strength alloy for maximum precision and durability     |
| Finish           | Durable Powder coat finish                                                  |
| Electrical Panel | Nema 12 Enclosure with lockable disconnect                                  |
| Controls         | PLC Driven Control Package with push button start, stop, and E-stop         |
| Maintenance      | User friendly externally accessible lubrication points for easy maintenance |

## **OPTIONS**

| Custom cutter configurations |  |  |  |  |
|------------------------------|--|--|--|--|
| Lockable waste chamber       |  |  |  |  |
| Infeed and output conveyors  |  |  |  |  |

Note: Our shredders provide additional options and custom solutions, for additional information please contact Cannabis Waste Solutions.



MJ 21010 Shredder with Conveyor



MJ 21005 Shredder with Enclosed Stand