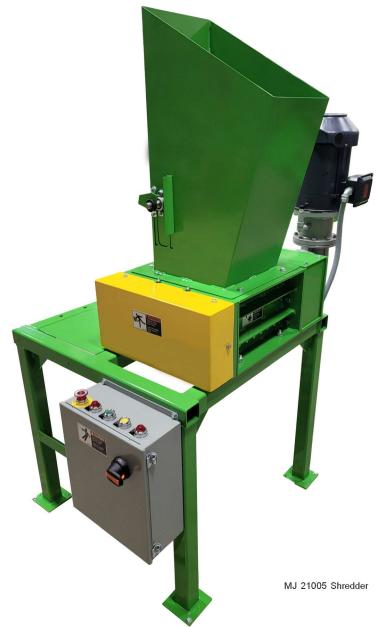

& Stalks
- Root Balls
- Rockwool
- Failed Clones
- Harvest Waste
- Pots/Containers

# **FEATURES & BENEFITS**

#### HIGH TORQUE, HEAVY DUTY DRIVE PACKAGE

Ensures less down time & reduced noise than other destruction methods with ZERO emissions.

#### **AUTO SHAFT REVERSAL**

Improves reliability by preventing overfeeding, and protecting against damage from non shreddable objects.

#### **BEARING PROTECTION**

Shredded contaminants are prevented from reaching the bearings through the use of false walls and seals.

#### INDIVIDUAL CLEANING FINGERS

Reduces wrapping and materials from packing between the cutters, while being easy to remove and adjust.

### INDOOR / OUTDOOR RATED

System engineers will work to ensure the shredder and any additional equipment fit seamlessly into your system.





A Division of Better Shredders, LLC (888) 350-2079 | info@cannabisharvestingsolutions.com







# CANNABIS WASTE SHREDDERS

### **EQUIPMENT SIZES FOR EVERY APPLICATION**

| Model    | HP | Cutting<br>Width | Cutting Chamber<br>(W x L) | Pounds<br>Per Hour |
|----------|----|------------------|----------------------------|--------------------|
| MJ-21001 | 1  | 5/16"            | 8" x 10"                   | 100                |
| MJ-21003 | 3  | 5/16"            | 12" x 12"                  | 300                |
| MJ-21005 | 5  | 5/16"            | 12" x 12"                  | 500                |
| MJ-21010 | 10 | 5/16"            | 15" x 15"                  | 1,000              |
| MJ-21015 | 15 | 5/16"            | 15" x 15"                  | 1,500              |
| MJ-21020 | 20